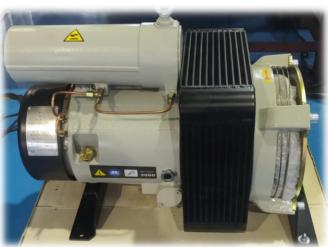

#### **REAL IMAGES OF NAILI AH:**

#### AH4-5

AH7-11

Customized flange for hydraulic motor

Copper Oil tubes