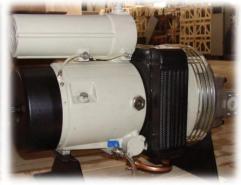

#### **REAL IMAGES OF NAILI AH:**

#### AH4-5

AH7-11

Customized flange for hydraulic motor

Copper Oil tubes