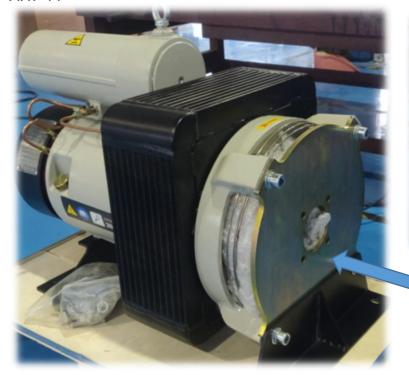

#### **REAL IMAGES OF NAILI AH:**

#### AH4-5

AH7-11

Customized flange for hydraulic motor

Copper Oil tubes