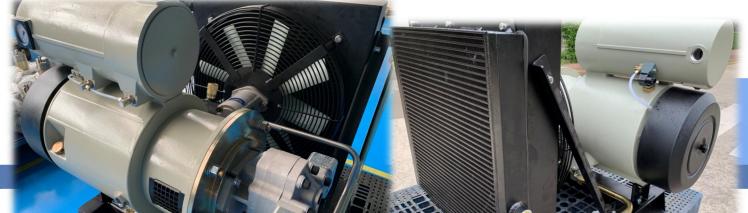

#### **REAL IMAGES OF NAILI AH:**

#### AH4-5

AH7-11

Customized flange for hydraulic motor

Copper Oil tubes