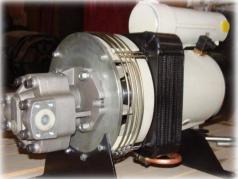

#### **REAL IMAGES OF NAILI AH:**

#### AH4-5

AH7-11

Customized flange for hydraulic motor

Copper Oil tubes