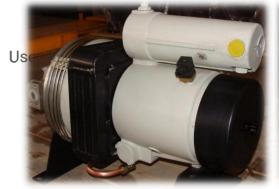

#### **REAL IMAGES OF NAILI AH:**

#### AH4-5

AH7-11

Customized flange for hydraulic motor

Copper Oil tubes