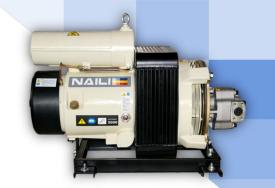

# Hydraulic driven

Rotary vane compressors

Installed Germany in 2016

NAILI AH series hydraulic driven rotary vane compressors are mainly in Agriculture vehicle for Tyre inflation system, Construction machinery, outdoor works and so on. AH series has compact (cooling) design, easier maintenance, faster air delivery, they installed at the vehicles in all European countries!

AH series is a most popular model as an integrated oil separation and cooling in

No extra oil separation tank

Easy cooling system

such small Compressed Air unit for customized design by OEM users in the world!

#### AH4-5

AH7-11

Customized flange for hydraulic motor

Copper Oil tubes